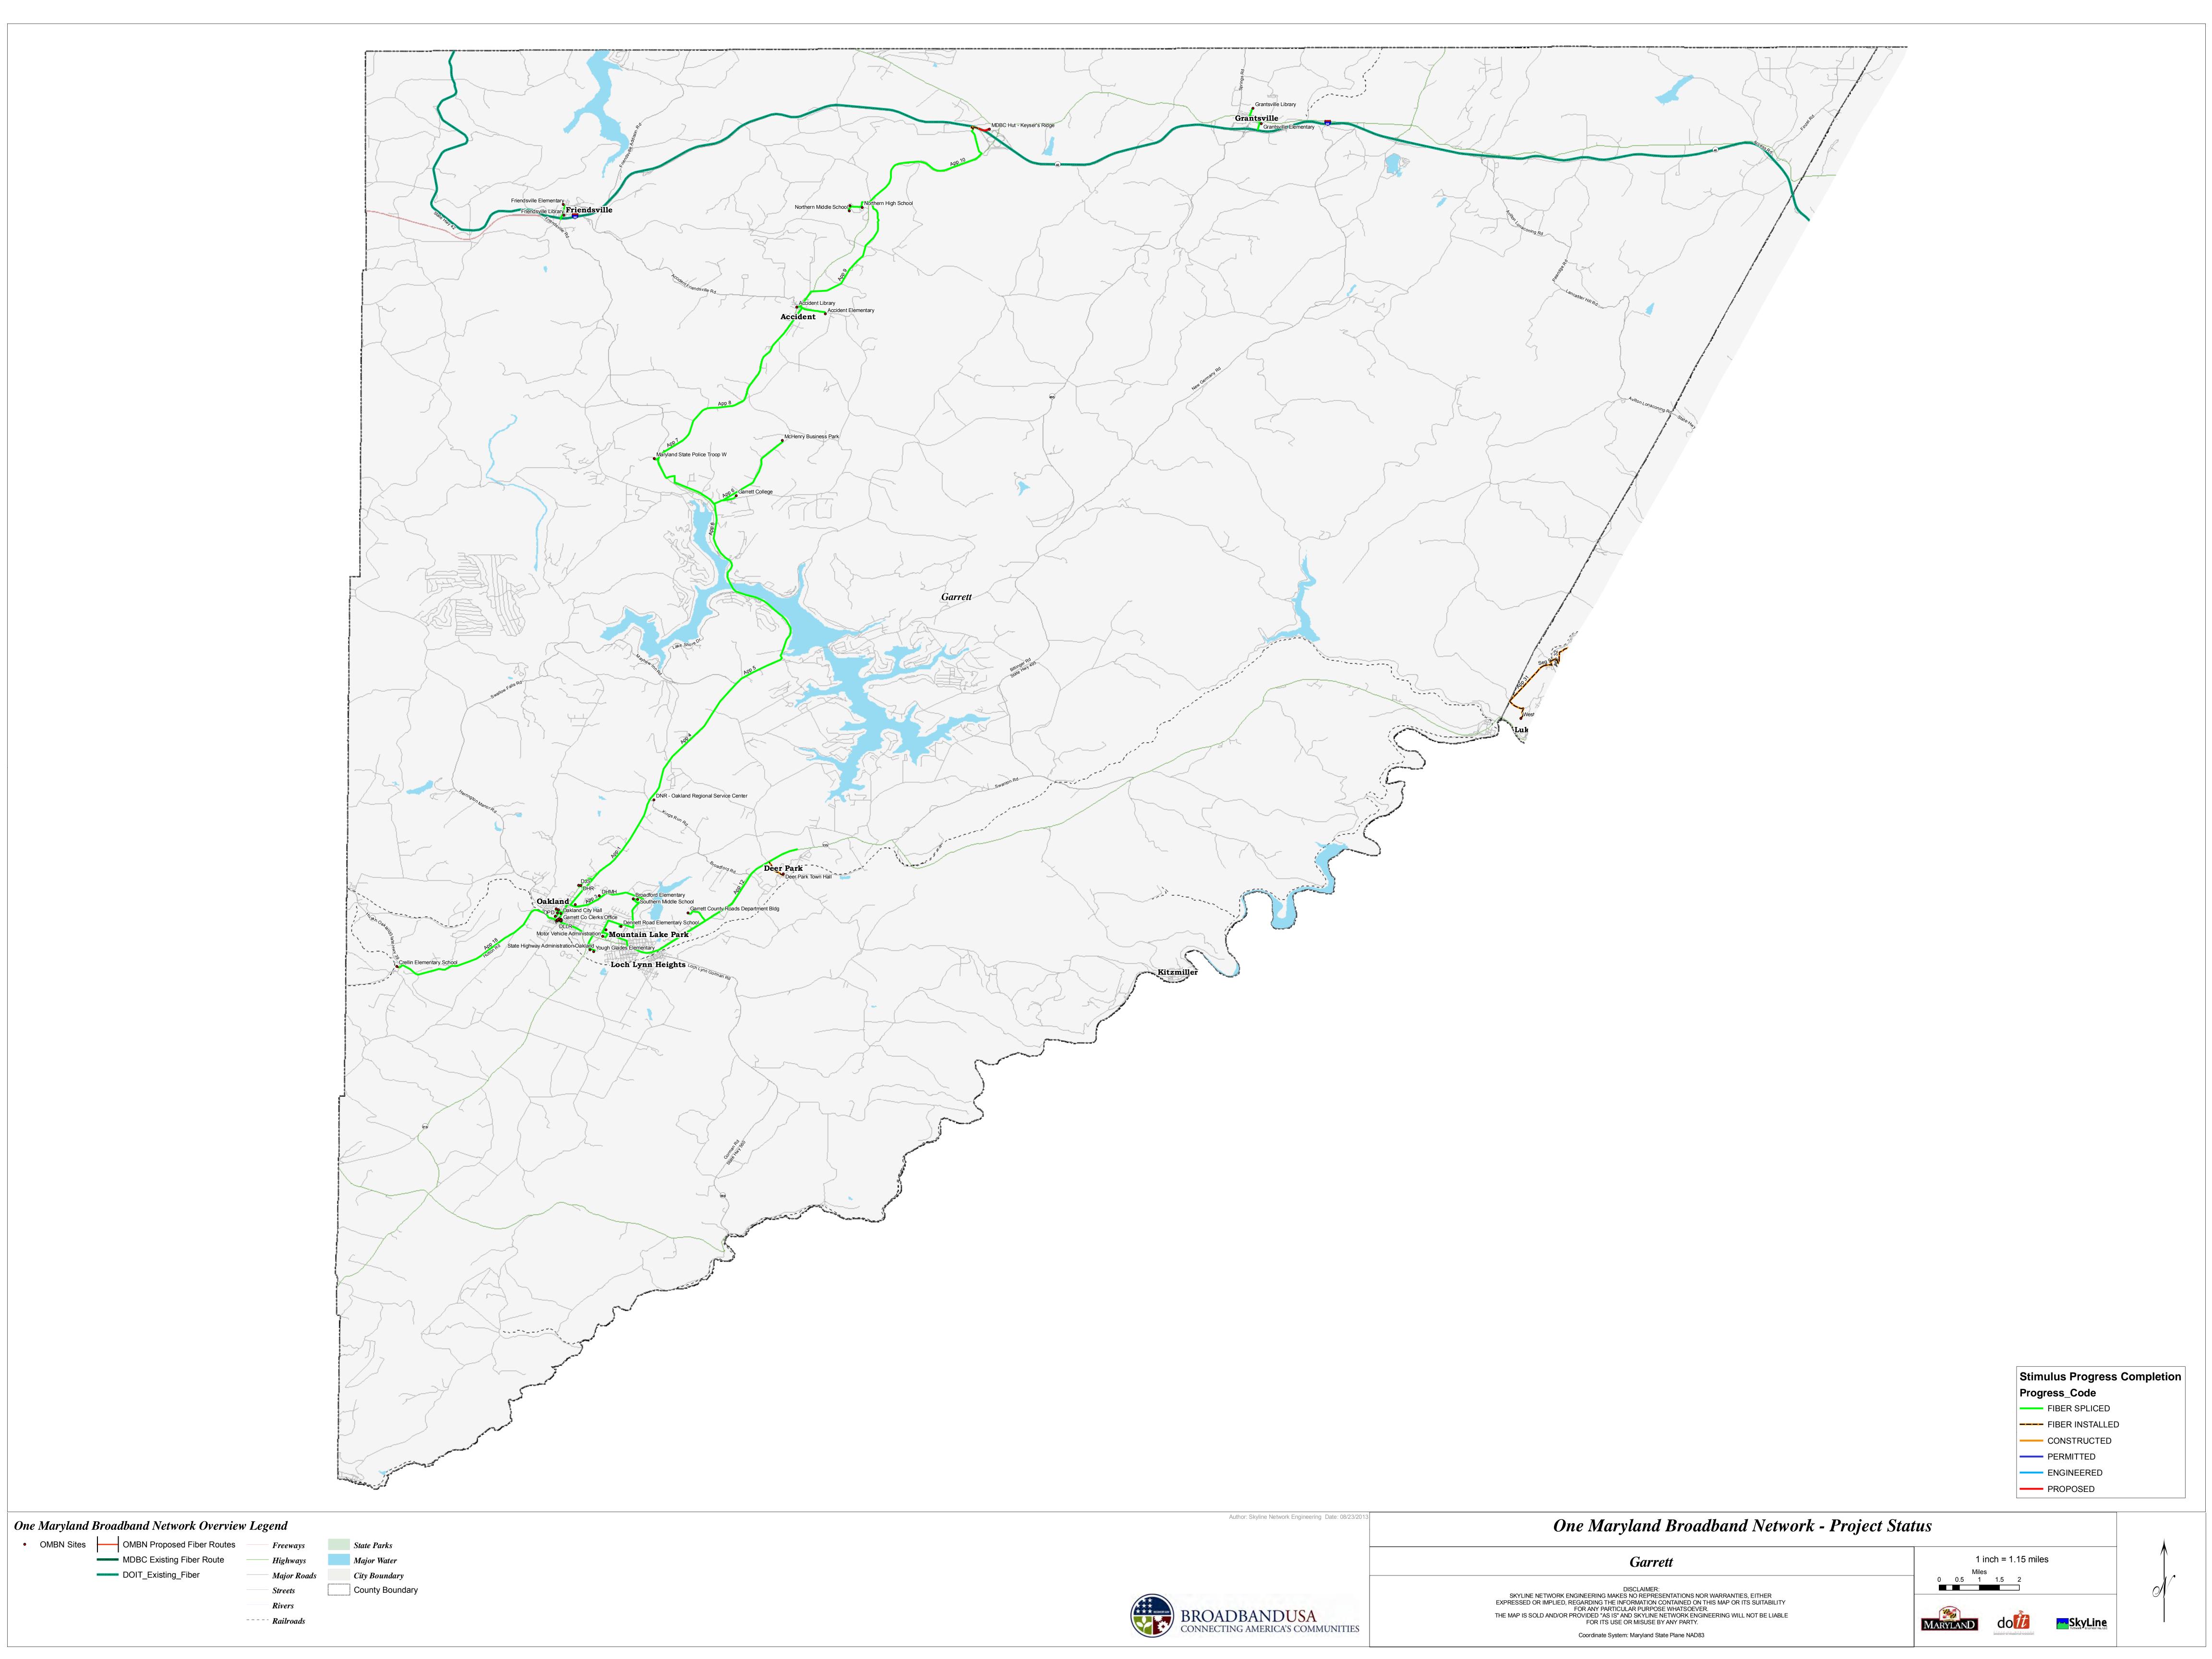

#### **Backbone Construction:**

• All fiber construction is complete, including EA3 construction. The 5 EA3 sites are complete for a total of 49 CAI sites activated in Garrett County.

### **Site Construction:**

• All 49 sites have fiber constructed and tested to the data rooms. Fiber documentation has been submitted to Garrett County Gov. Stakeholder. The MOU agreement has been signed by both Garrett County Gov. & the State/DoIT.