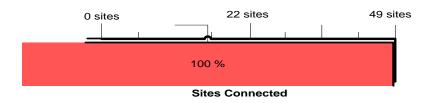

#### Fiber Engineering:

• Backbone Fiber Engineering

- Lateral Engineering
  - o 49 CAI's complete / lit.

#### **Backbone Construction:**

• All fiber construction is complete, including EA3 construction. The 5 EA3 sites are complete for a total of 49 CAI sites activated in Garrett County.

### **Site Construction:**

• All 49 sites have fiber constructed and tested to the data rooms. Fiber documentation has been submitted to Garrett County Gov. Stakeholder. The MOU agreement has been signed by both Garrett County Gov. & the State/DoIT.