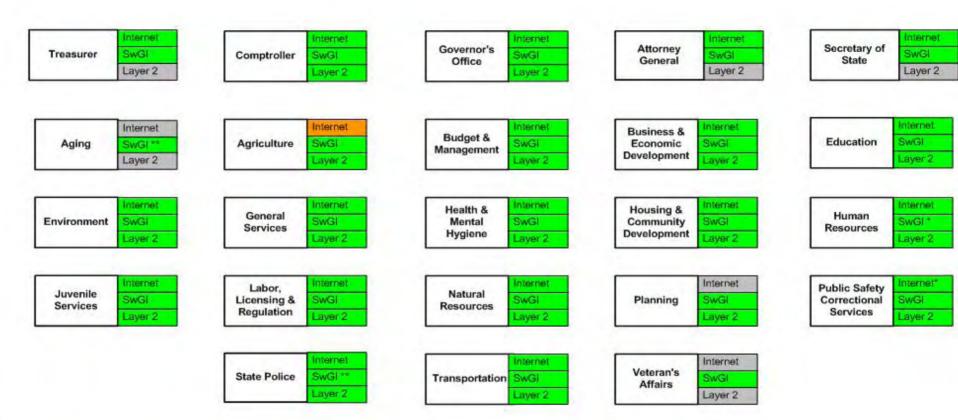

### Executive Branch networkMaryland Subscribers as of January 12, 2007

#### Legend:

Agency is Not Receiving networkMaryland Service - A Cost Savings exists if networkMaryland provides service

Agency Expressed Interest in Receiving networkMaryland Service

Agency is in Process of Receiving networkMaryland Service (JCR submitted)

Agency is Receiving networkMaryland Service

Size of Agency is small and does not realize a significant cost savings by connecting to networkMaryland or the service is not required

<sup>\*</sup> networkMaryland Provisioning has been completed. Department is is process of migrating to service

<sup>\*\*</sup> Agency is receiving networkMaryland service through parent, primary agency