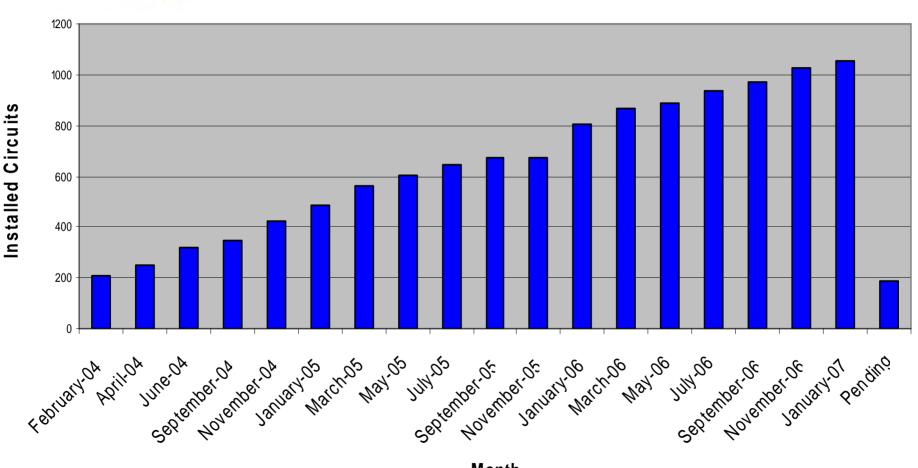

# **Network Operational Status**

Growth Chart

### networkMaryland Installed Circuit Chart