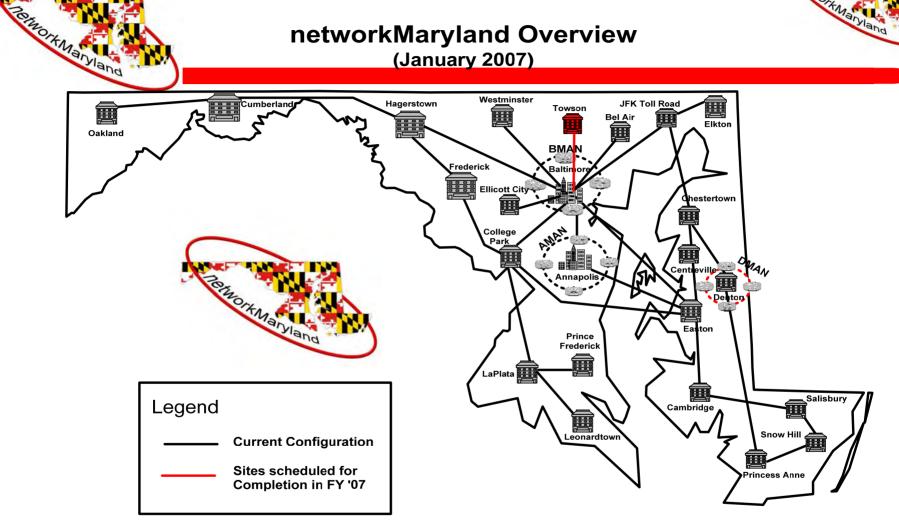

### networkMaryland Overview

(January 2007)

#### Elkton SONET PoP

- Partnership with Sailor
- Located at Elkton Library
- Shelter is on site, requires assembly
- Construction has begun

#### Towson POP

- Baltimore County is building a fiber route to County Data Center
- Installation has started on the northern portion (I-83)
- Permit applications have been submitted for the southern portion (Bosley Ave)

#### Denton MAN

- Met with Caroline county to review fiber plant
- Engineering design and overall layout completed
- Product specification underway

#### Elkton MAN

- Fiber build from SONET node to MSC
- Path determination in progress
- Investigating options for redundant wireless link